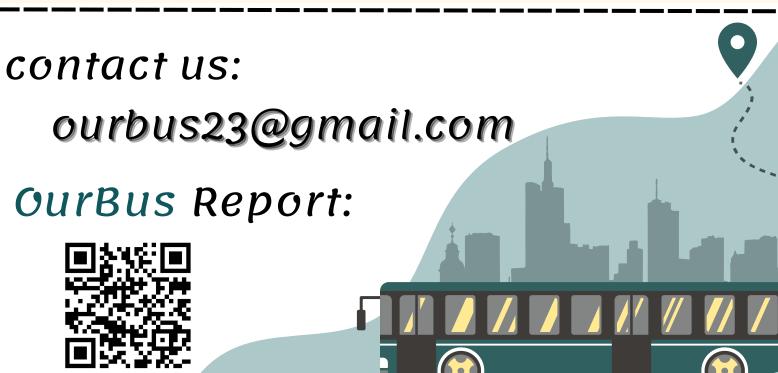

## Benchmark for existing applications and **Project Goals** our application: Developers find a good way to save effort and The similar Appour Bus Makkah Busway sarhad bus time for students by developing some features in our app as follows: Boarding bus •Follow the bus route. Bus tracking •Find out what time buses leave and return to the Bus boarding university. barcode •The possibility of requesting the bus at specific times. complaints