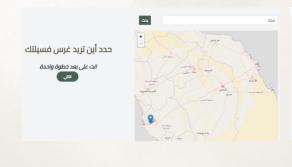

# PROPOSED SYSTEM FEATURES

1- ALLOWS YOU TO DONATE TO PLANT A TREE. 2- ENABLES YOU TO FOLLOW THE CONDITION OF

YOUR TREE PLANTING.

3- BRINGING YOU TOGETHER WITH THE MOST SKILLED CONTRACTORS.

4- INCREASE YOUR KNOWLEDGE THROUGH THE **EDUCATIONAL INTERACTIVE GAME.** 

5- KNOWING THE ADMINISTRATOR OF THE CURRENT STATUS OF THE REGION THROUGH A DASHBOARD.