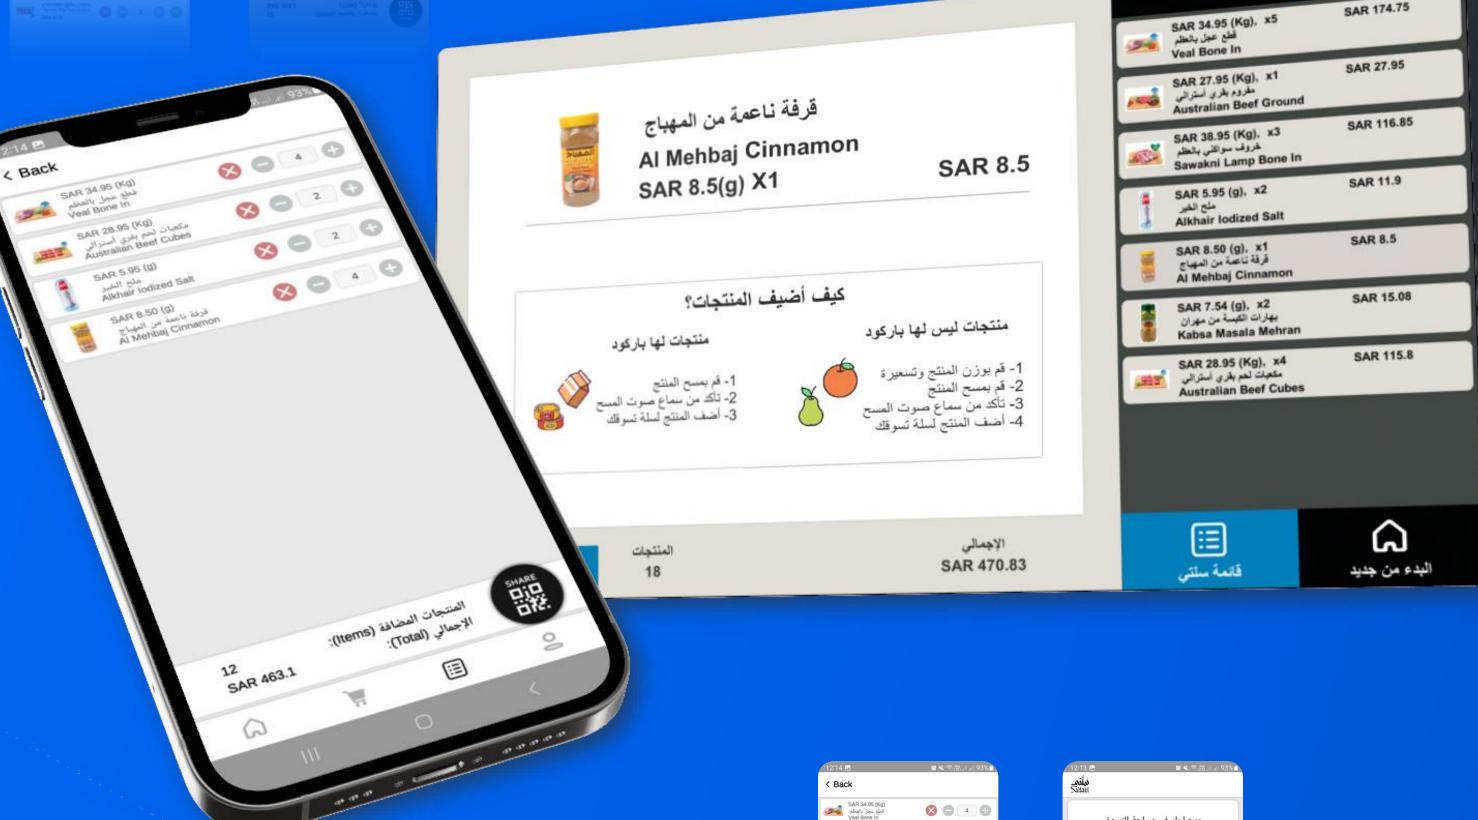

## Methodology

- Integrating the shopping process of browsing and saving shopping lists, checking prices, discounts, and offers in a mobile app.
- Reduce crowdedness on cashiers.
- Reduce shopping time.