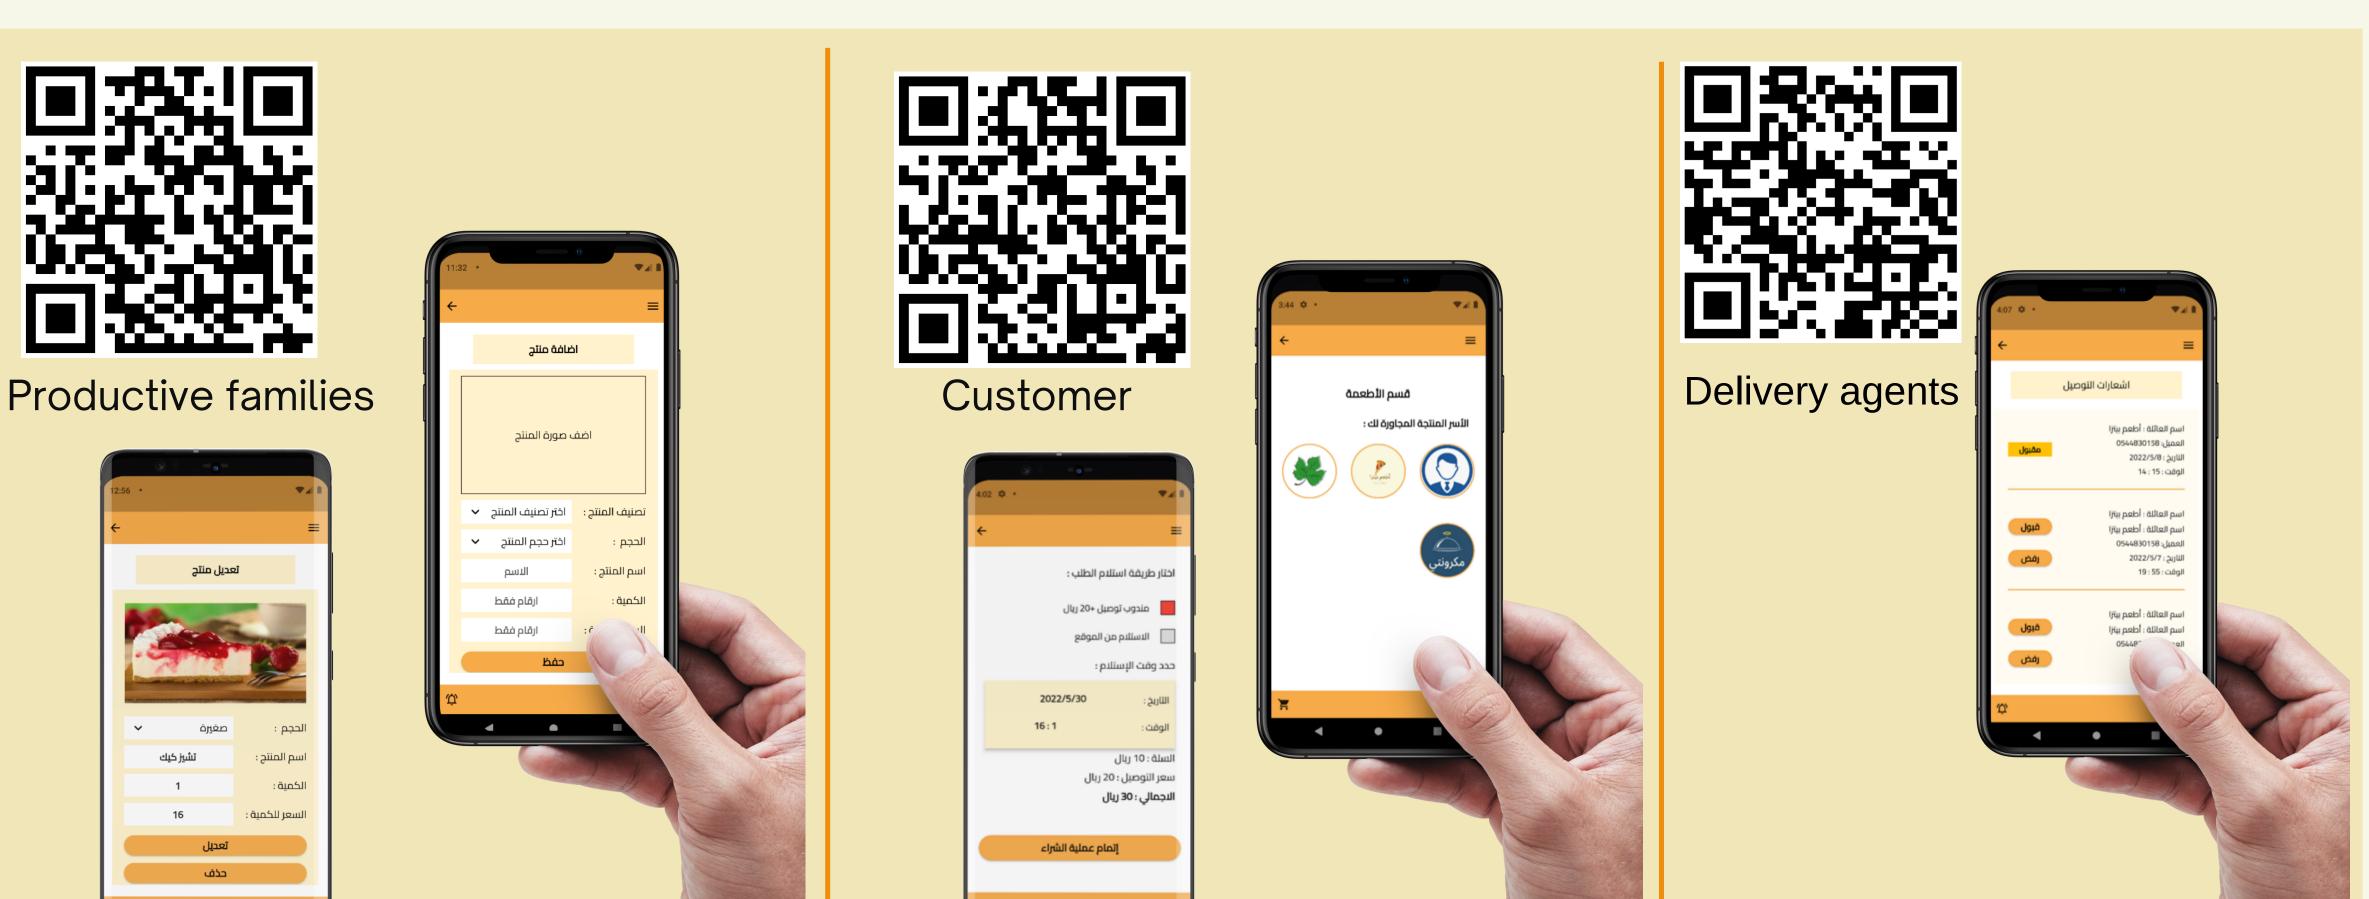

#### **Rsults**

The Flutter SDK was used to program the ANAMEL application, which supports Android and iOS systems. For the productive families, they were able to enter and modify the products with ease, and the customer also completed the order completion process.

Scan the QR-Code to see the results

#### • •

ANAMEL is an application to support and help productive families so that their products are displayed on one integrated platform. In addition to making the purchasing procedure easier for customers and providing easy access to productive families. It also gives delivery agents the work options.

The main goal of ANAMEL application is to reduce randomness on social networking sites. As well as providing the customer with several options where he can review the productive families near him by location service and complete the order in an easy way, choosing the appropriate way to receive the order.