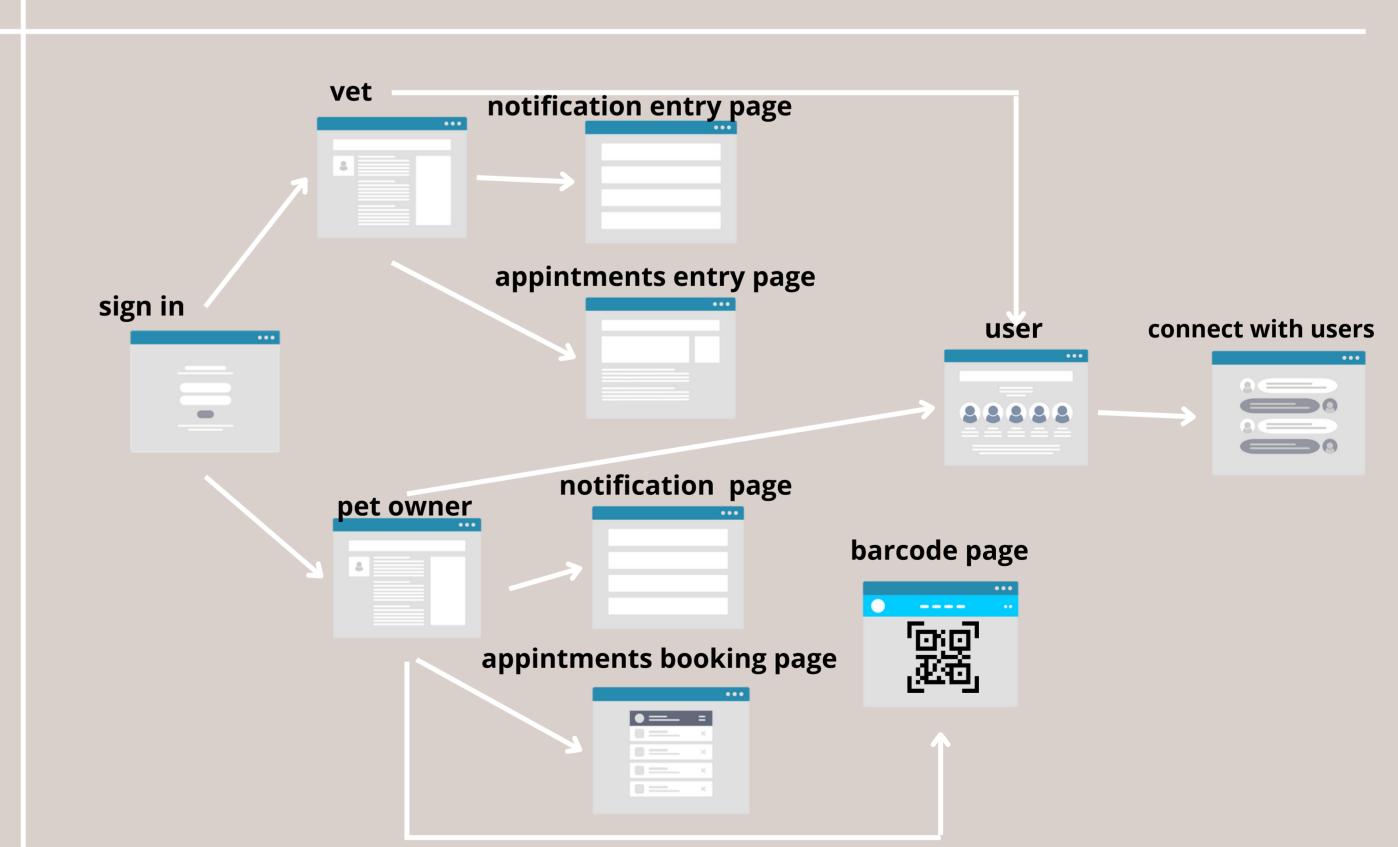

#### **HOW THE WEBSITE WORKS**

### **PROPOSED SOLUTION**

Provides consultation with a veternarian

barcode Provides to find the missing pet

Provides communication with site users

Provides an appointment with a veterinarian