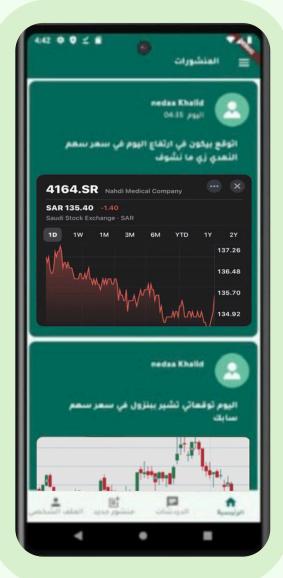

essential information.



#### Tools















#### Results We Compare between three models LR , SVR , DT

and achieve 99.13% Accuracy in LR Actual\_Price Predicted Price 80 60 Closing Price 20

Difference between the predicted price and the actual price in random days

Days

## Conclusion

In conclusion, you can make informed investment decisions with this app, as it combines the analysis and prediction of Saudi stocks with a platform for effective communication among investors and consultations with financial advisors.







#### Future Work



- Diversify and expanding the analysis beyond banking stocks
- Enhance Intelligent Analysis Features to improve the accuracy
- Making stock analysis update on daily basis
- **Enhance Social Interaction** in rabah platform

#### Interfaces



Communication Platform



Stock **Predictions**