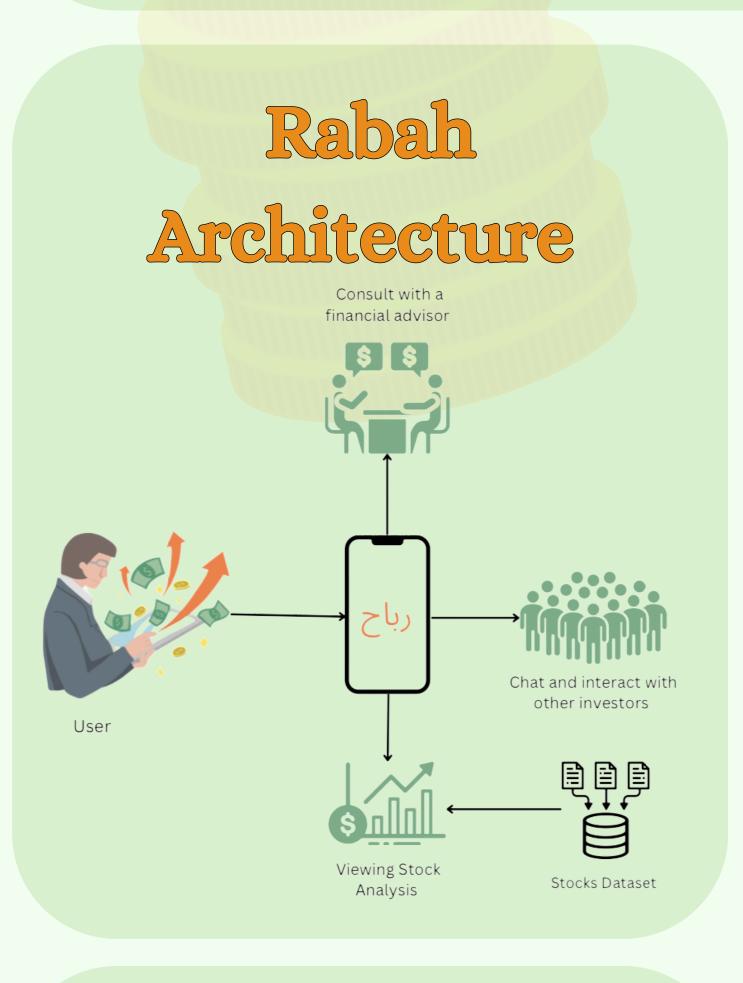

#### Abstract

Rabah is a mobile application designed to aid investors in decision-making by leveraging machine learning for stock market prediction. The app facilitates communication among investors and offers financial consultation services through a network of experienced financial advisors. One of Rabah's core features is its ability to predict the closing prices of Saudi stocks, providing investors with accurate and reliable information to make informed decisions. By integrating advanced predictive analytics and expert advice, Rabah aims to streamline the investment process and enhance overall investment strategies.

### Objectives

- Providing a platform for investors to share their opinions on Saudi stocks.
- Providing financial consultancy services by qualified financial advisors.
- Offering stock predictions service to provide investors with essential information.

## Conclusion

In conclusion, you can make informed investment decisions with this app, as it combines the analysis and prediction of Saudi stocks with a platform for effective communication among investors and consultations with financial advisors.