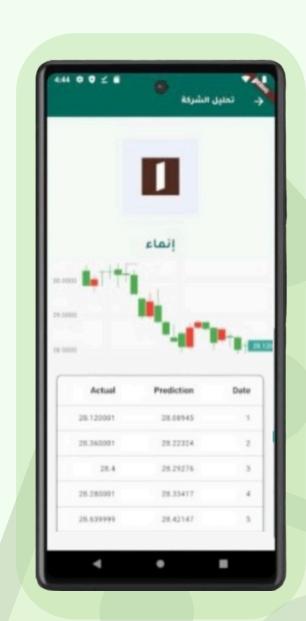

#### Results We Compare between three models LR , SVR , DT

and achieve 99.13% Accuracy in LR Actual\_Price Predicted Price 80 60 Closing Price 20

Difference between the predicted price and the actual price in random days

#### Interfaces

Communication Platform

Stock **Predictions**