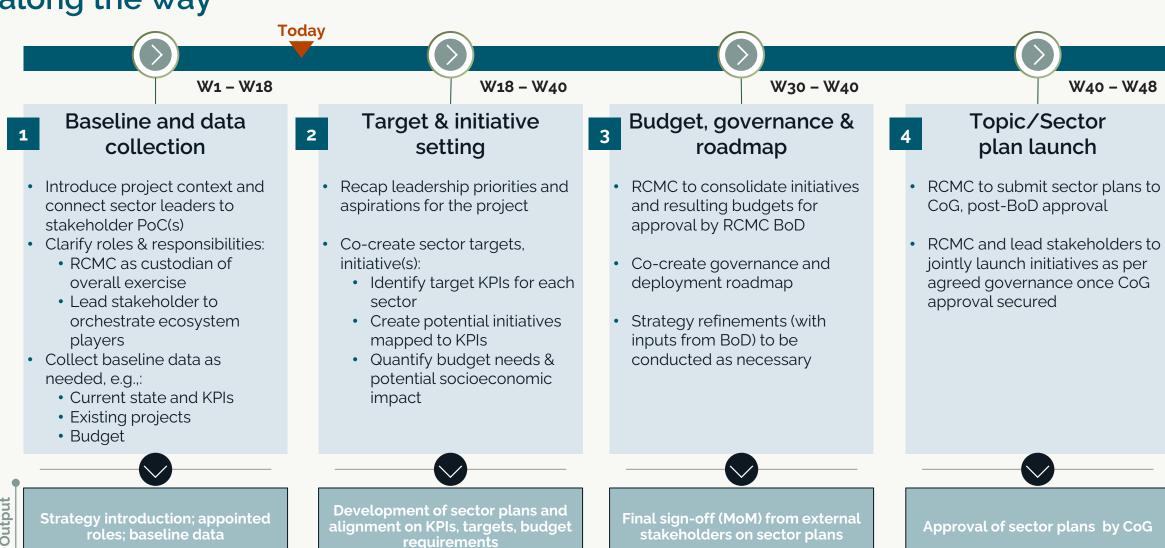

# Collaboration will span across 4 different stages, with multiple touchpoints along the way

**1.** Umm Al-Qura University to provide data needed for the education sector plan

**2.** Align with Umm Al-Qura University on sectoral objectives, KPIs and targets, initiatives, and projects.