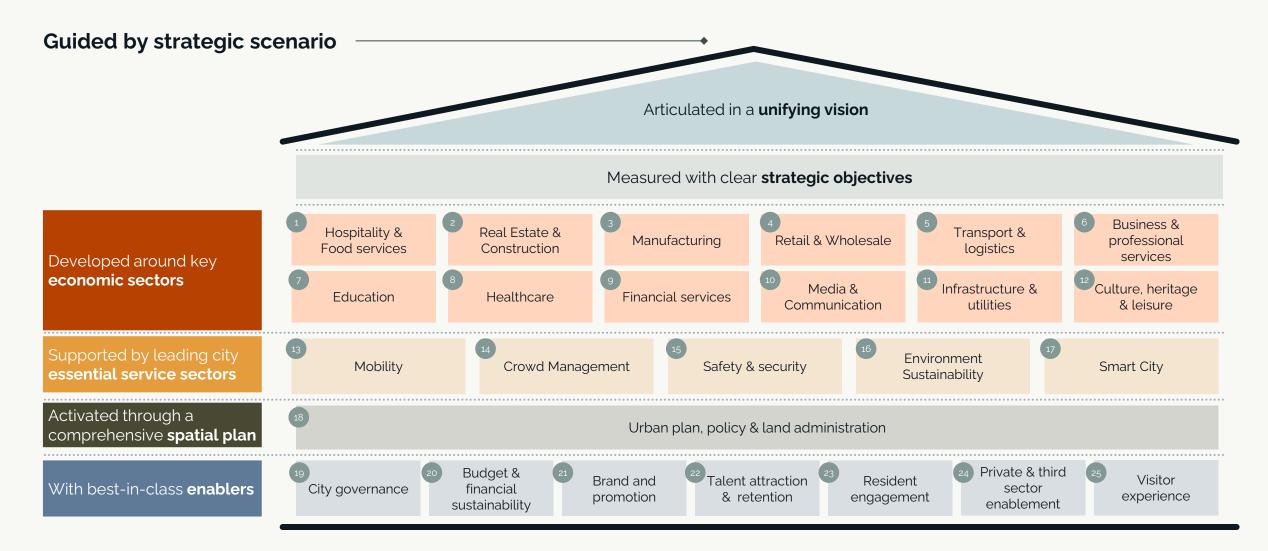

#### Strategy framework proposed to consist of six distinct layers...

**Guided by strategic scenario** Articulated in a unifying vision Measured with clear **strategic objectives** Developed around key economic sectors Supported by leading city **essential service sectors** Activated through a comprehensive spatial plan With best-in-class enablers

### ... resulting in comprehensive framework consisting of 25 sectors, services and enablers