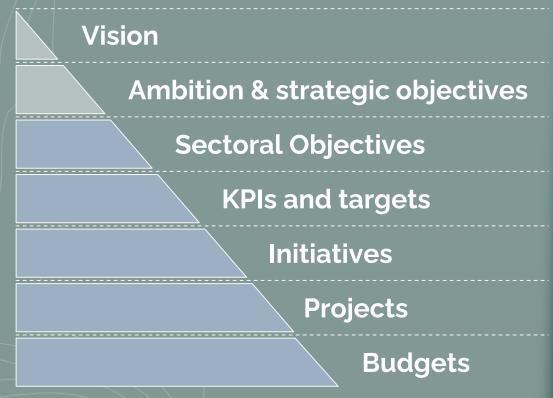

# We will follow a standard city strategy development process

Strategy design

Strategy detailing

*Vision statement that articulates the strategy* 

Strategic objectives which capture the city's ambition

Sectoral objectives to cascade the sector plans

Sectoral KPIs to measure achievement

Initiatives cascaded from sectors to coordinate delivery

Projects cascaded from initiatives to execute the strategy

Budget estimations to identify funding required to fulfill ambitions