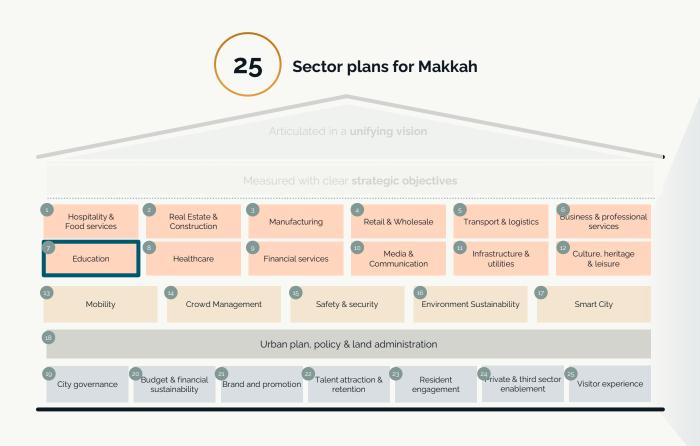

# 25 sector plans are being prepared to be guided by strategic guidance today, to be presented in the next meeting

# Collaboration will span across 4 different stages, with multiple touchpoints along the way

**1.** Umm Al-Qura University to provide data needed for the education sector plan

**2.** Align with Umm Al-Qura University on sectoral objectives, KPIs and targets, initiatives, and projects.