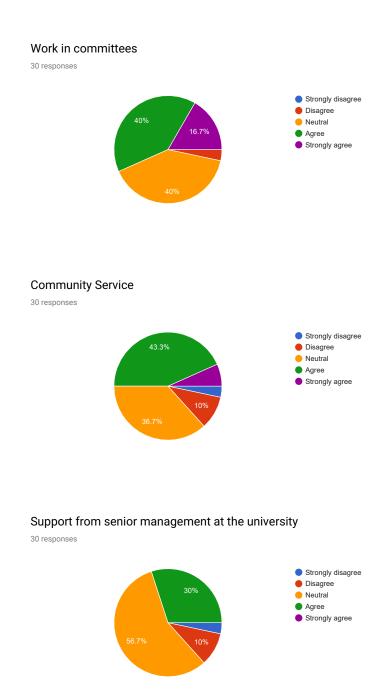

#### The chance to choose which course would you like teach 30 responses



# Allowed time to work with students for academic counseling

30 responses



#### Communicate and interact between you and the students





Research-related activities الأنشطة المرتبطة بالبحث Availability of equipment for Research 30 responses

# Availability of equipment for Research: Research assistants 30 responses



### Availability of equipment for Research: Library

30 responses



# Research collaboration with colleagues and interact with them 30 responses

# Availability of stakeholders to fund research

30 responses



## Potential to provide specialized consulting

30 responses



## Possibilities for cooperation with the private sector

30 responses



Administrative work العمل الإدارى 30 responses



Clarity and transparency in administrative dealings





30 responses



The advantages (such as medical services... etc.)

30 responses



#### Stability and job security

30 responses



#### The overall atmosphere in the department (program)



#### 100%: You made it.

3 responses

к

الرجاء ربط الجامعة بالصناعة و التعرف على مشاكل الصناعة و ايجاد حلول لها من خلال البحث العلمي كذلك خدمة المجتمع . كذلك تدريب الطلاب المتوفقين علميا في المصانع للعمل بها بعد التخرج

yes